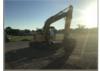

## **2011 KOMATSU PC138US LC-8**

| Year | Serial Number     | Stock Number |
|------|-------------------|--------------|
| 2011 | KMTPC189E01026051 | 20562        |

| Category Specifics    |            |
|-----------------------|------------|
| Stick Condition       | Good       |
| Swing Bearing         | Good       |
| Boom Condition        | Good       |
| Bucket Size           | 38         |
| Bucket Type           | ROCK TOOTH |
| Bucket Condition      | Good       |
| Counterweight         | Good       |
| Pins/Bushings         | Good       |
| Emergency Shut<br>Off | Good       |