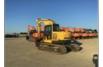

## **2011 KOMATSU PC138US LC-8**

| Year | Serial Number     | Stock Number |
|------|-------------------|--------------|
| 2011 | KMTPC189E01026051 | 20562        |

| Category Specifics    |            |
|-----------------------|------------|
| Stick Condition       | Good       |
| Swing Bearing         | Good       |
| Boom Condition        | Good       |
| Bucket Size           | 38         |
| Bucket Type           | ROCK TOOTH |
| Bucket Condition      | Good       |
| Counterweight         | Good       |
| Pins/Bushings         | Good       |
| Emergency Shut<br>Off | Good       |