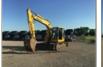

## **2011 KOMATSU PC138US LC-8**

| Year | Serial Number     | Stock Number |
|------|-------------------|--------------|
| 2011 | KMTPC189E01026051 | 20562        |

| Category Specifics    |            |
|-----------------------|------------|
| Stick Condition       | Good       |
| Swing Bearing         | Good       |
| Boom Condition        | Good       |
| Bucket Size           | 38         |
| Bucket Type           | ROCK TOOTH |
| Bucket Condition      | Good       |
| Counterweight         | Good       |
| Pins/Bushings         | Good       |
| Emergency Shut<br>Off | Good       |