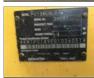

| General Appearance Interior |      |
|-----------------------------|------|
| A/C                         | Yes  |
| A/C Condition               | Good |

| Engine                  |               |
|-------------------------|---------------|
| Engine<br>Manufacturer  | KOMATSU       |
| Engine Model            | SAA4D95LE-5-A |
| Engine Serial<br>Number | 516419        |
| Horse Power             | 97            |
| Blow-By                 | No            |
| Oil Leaks?              | No            |
| Smokes                  | No            |
| Turbocharger            | Yes           |
| Coolant Leaks           | No            |
| Coolant Levels          | Good          |