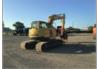

## **2011 KOMATSU PC138US LC-8**

| Year | Serial Number     | Stock Number |
|------|-------------------|--------------|
| 2011 | KMTPC189E01026051 | 20562        |

| Category Specifics    |            |
|-----------------------|------------|
| Stick Condition       | Good       |
| Swing Bearing         | Good       |
| Boom Condition        | Good       |
| Bucket Size           | 38         |
| Bucket Type           | ROCK TOOTH |
| Bucket Condition      | Good       |
| Counterweight         | Good       |
| Pins/Bushings         | Good       |
| Emergency Shut<br>Off | Good       |